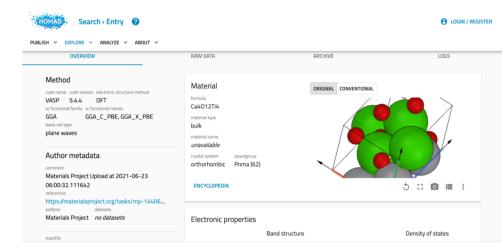

## Novel Materials Discovery

- Biggest database in Materials Science more than 100 million high-quality calculations
- Ecylopedia
- Atrificial Intelligence Toolkit
- Data Center @ MPCDF
- Local OASIS deployments
- Modern Technology
  - Backend with **Python** Flask and Fastapi, MongoDB, Elasticsearch
  - Workflows with Celery, RabbitMQ
  - Frontend with Javascript: React, MaterialUI
  - Docker, Kubernetes, Keycloak