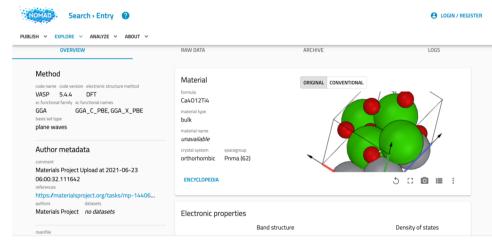

## Novel Materials Discovery

- Biggest database in Materials Science more than 100 million high-quality calculations
- Ecylopedia
- Atrificial Intelligence Toolkit
- Data Center @ MPCDF
- Local OASIS deployments
- Modern Technology
  - Backend with **Python** Flask and Fastapi, MongoDB, Elasticsearch
  - Workflows with Celery, RabbitMQ
  - Frontend with Javascript: React, MaterialUI
  - Docker, Kubernetes, Keycloak