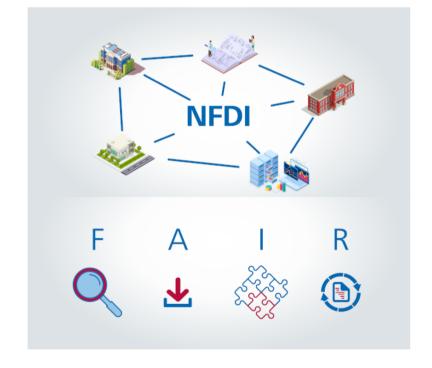

### FAIRmat @ NFDI

• NFDI – German National Research Data Infrastructure

9 projects started in 2020 10 projects starts in 2021

• • •

FAIRmat project5 years9 institutes

52 research groups

20 M€